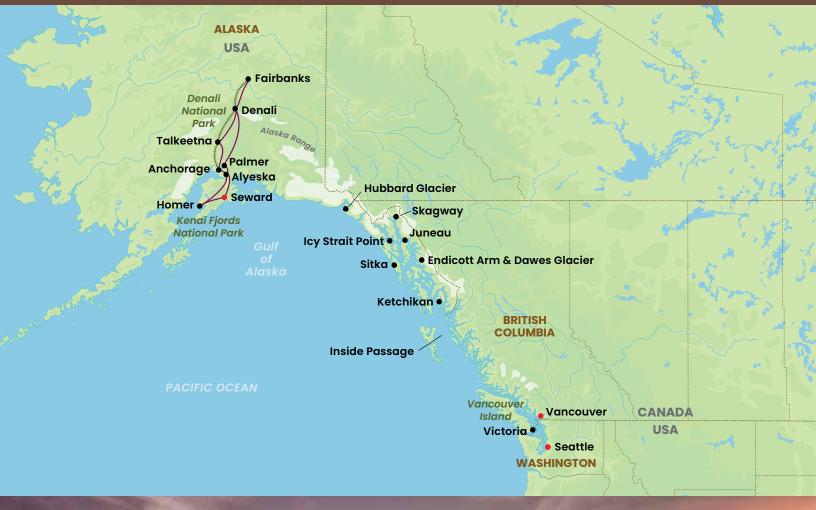

# ALASKA

In 2024, you can explore Alaska your way with the most revolutionary vacation in Alaska ever, because for the first time Celebrity Edge<sup>®</sup> will be sailing the rugged coast of Alaska. This ship's outward-facing design takes experiencing the great outdoors to exciting new levels. Marvel at majestic glaciers from the Magic Carpet 12 decks above sea-level. Watch for whales from the luxurious comfort of the Rooftop Garden. See the mountainous landscape drift while relaxing in a martini shaped hot tub high above the pool deck. Two more of our award-winning ships, Celebrity Solstice® and Celebrity Summit<sup>®</sup>, also offer unique opportunities to experience the wonders of Alaska. Together, these three ships represent the breadth of our vacation offerings, with a wide range of 7-night itineraries sailing from Seattle, Vancouver, or Seward for an unforgettable journey. So, you'll have all the options you need to discover the great outdoors exactly the way you want to.

In Alaska, you'll discover some of the most unique towns and cities in the world. Some of the incredible cities you can discover include Juneau, Ketchikan, Skagway, Icy Strait Point, and Sitka. No matter which sailing you choose, you'll sail the Inside Passage (a must-see for everyone), and you'll visit one of the majestic glaciers of the region—Hubbard Glacier or Endicott Arm and Dawes Glacier.

The rugged beauty of this unspoiled wilderness is the perfect backdrop for an unforgettable journey. From upclose, breathtaking views of majestic glaciers and snowcapped mountains to the local wildlife, including whales, bears, bald eagles, and moose (just to name a few), you'll experience the great outdoors like never before.

Get an even more immersive exploration of Alaska on a 9- to 13-night Cruisetour that combines a 7-night cruise with an exciting pre- or post-cruise land tour that takes you deep into the heart of the wilderness. Ride trains, boats, deluxe motorcoaches, and possibly even planes to go farther into the wilderness. Stay in the finest lodges and savor local flavors along the way. These land and sea vacations introduce you to everything Alaska has to offer for exciting, in-depth adventure.

### **ALASKA** ALASKA CRUISES

#### ITINERARY | DAYS | PORTS | DATES

| CELEBRITY EDGE               |      |                                                                                                                                                                                                                                                                                                                             |                                                                                                         |
|------------------------------|------|-----------------------------------------------------------------------------------------------------------------------------------------------------------------------------------------------------------------------------------------------------------------------------------------------------------------------------|---------------------------------------------------------------------------------------------------------|
| Tahitian Treasures           | 18   | Australia: Sydney; At Sea; At Sea); New Zealand: Bay Of Islands; New Zealand: Auckland; At Sea; International<br>Dateline; At Sea; At Sea; French Polynesia: Raiatea; French Polynesia: Papeete, Tahiti; French Polynesia:<br>Moorea; At Sea; At Sea; At Sea; At Sea; At Sea; Hawaii: Lahaina, Maui; Hawaii: Honolulu, Oahu | 2024<br>Apr 14                                                                                          |
| Hawaii                       | 10   | Hawaii: Honolulu, Oahu (overnight); Hawaii: Lahaina, Maui; Hawaii: Hilo; Hawaii: Kailua Kona; At Sea; At Sea;<br>At Sea; At Sea; At Sea; British Columbia: Vancouver                                                                                                                                                        | 2024<br>May 1                                                                                           |
| Alaska Dawes Glacier         | 6    | British Columbia: Vancouver; At Sea; Alaska: Juneau; Alaska: Skagway; Endicott Arm & Dawes Glacier;<br>At Sea; Washington: Seattle                                                                                                                                                                                          | 2024<br>May 11                                                                                          |
| Alaska Dawes Glacier         | 7    | Washington: Seattle; At Sea; Alaska: Ketchikan; Endicott Arm & Dawes Glacier; Alaska: Juneau;<br>Alaska: Skagway; Alaska Inside Passage; At Sea; British Columbia: Victoria; Washington: Seattle                                                                                                                            | 2024<br>May 17, 24, 31<br>Jun 7, 14, 21, 28<br>Jul 5, 12, 19, 26<br>Aug 2, 9, 16, 23, 30<br>Sep 6, 2024 |
| Alaska Dawes Glacier         | 8    | Washington: Seattle; At Sea; Alaska: Ketchikan; Alaska: Juneau; Alaska: Skagway; Endicott Arm & Dawes Glacier;<br>At Sea; British Columbia: Victoria; British Columbia: Vancouver                                                                                                                                           | 2024<br>Sep 13                                                                                          |
| Hawaii                       | 12   | British Columbia: Vancouver; At Sea; At Sea; At Sea; At Sea; At Sea;; Hawaii: Hilo (overnight); Hawaii:<br>Kailua Kona (overnight); Hawaii: Lahaina, Maui (overnight); Hawaii: Honolulu, Oahu                                                                                                                               | 2024<br>Sep 21                                                                                          |
| CELEBRITY SUM                | міт∘ |                                                                                                                                                                                                                                                                                                                             |                                                                                                         |
| Panama Canal<br>Westbound    | 14   | Florida: Miami; At Sea; Grand Cayman: George Town; At Sea; Panama Canal (Cruising); At Sea; Nicaragua:<br>San Juan Del Sur; Costa Rica: Puntarenas; At Sea; At Sea; At Sea; Mexico: Puerto Vallarta; At Sea; At Sea;<br>California: Los Angeles                                                                             | 2024<br>Apr 20                                                                                          |
| Los Angeles<br>to Vancouver  | 6    | California: Los Angeles; California: Santa Barbara; California: Monterey; At Sea; Oregon: Astoria; British<br>Columbia: Victoria; British Columbia: Vancouver                                                                                                                                                               | 2024<br>May 4                                                                                           |
| Alaska<br>Northbound Glacier | 7    | British Columbia: Vancouver; Inside Passage (Cruising); Alaska: Ketchikan; Alaska: Sitka; Alaska: Juneau;<br>Alaska: Icy Strait Point; Hubbard Glacier (Cruising); Alaska: Seward                                                                                                                                           | 2024<br>May 10, 24<br>Jun 7, 21<br>Jul 5, 19<br>Aug 2, 16, 30                                           |
| Alaska<br>Southbound Glacier | 7    | Alaska: Seward; Hubbard Glacier (Cruising); Alaska: Juneau; Alaska: Skagway; Alaska: Icy Strait<br>Point; Alaska: Ketchikan; Inside Passage (Cruising); British Columbia: Vancouver                                                                                                                                         | 2024<br>May 17, 31<br>Jun 14, 28<br>Jul 12, 26,<br>Aug 9, 23<br>Sep 6, 2024                             |
| CELEBRITY SOLS               | TICE | E°                                                                                                                                                                                                                                                                                                                          |                                                                                                         |
| Alaska Glacier               | 6    | British Columbia: Vancouver; Inside Passage (Cruising); Alaska: Sitka; Alaska: Juneau; Alaska: Ketchikan;<br>Inside Passage (Cruising); British Columbia: Vancouver                                                                                                                                                         | 2024<br>May 6                                                                                           |
| Alaska Dawes Glacier         | 7    | British Columbia: Vancouver; Inside Passage (Cruising); Alaska: Icy Strait Point; Alaska: Skagway; Endicott Arm<br>& Dawes Glacier; Alaska: Juneau; Alaska: Ketchikan; Inside Passage (Cruising); British Columbia: Vancouver                                                                                               | 2024<br>May 12, 26<br>Jun 9, 23<br>Jul 7, 21<br>Aug 4, 18<br>Sep 1, 15                                  |
| Alaska Hubbard<br>Glacier    | 7    | British Columbia: Vancouver; Inside Passage (Cruising); Alaska: Icy Strait Point; Hubbard Glacier (Cruising);<br>Alaska: Juneau; Alaska: Ketchikan; Inside Passage (Cruising); British Columbia: Vancouver                                                                                                                  | 2024<br>May 19<br>Jun 2, 16, 30<br>Jul 14, 28                                                           |