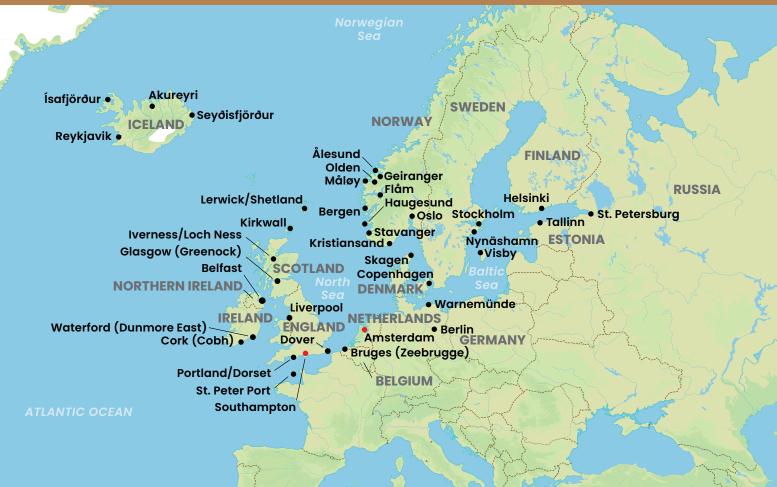

# EUROPE

| PORTS OF DEPARTURE                                                         |                                                       |
|----------------------------------------------------------------------------|-------------------------------------------------------|
| Southampton,                                                               | North<br>Sea<br>• Amsterdam, Netherlands<br>England • |
| ATLANTIC OCEAN                                                             | Venice (Ravenna), Italy                               |
| Bar                                                                        | celona, Spain                                         |
| Lisbon, Portuga                                                            | Athens (Piraeus), Greece •                            |
| • Fort Lauderda<br>• Miami, Florida<br>• Rio De Janeiro<br>• Tampa, Florid | sea<br>), Brazil                                      |