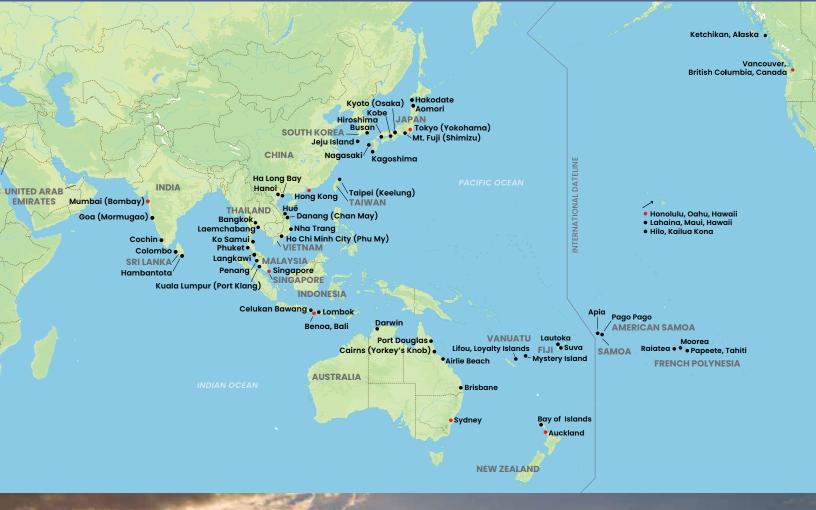

# ASIA

Our 2024/2025 season in Asia introduces new year-round journeys with itineraries that offer even more time in the destinations you visit and more overnight stays to immerse you in the nightlife of some of the most incredible cities in the world. We have two award-winning ships in the region, offering a wide range of sailings, so you'll find exactly what you want here.

For the first time, we have an entire summer of sailings from Tokyo (Yokohama), Japan. We've created two unique itineraries aboard Celebrity Millennium® that feature the best of Japan. No matter which sailing you choose, you'll enjoy an overnight stay in Kyoto (Osaka), so you'll have plenty of time to explore the sights, culture, and flavors of this incredible city day and night. During our season in Japan, you may experience some of the popular summer festivals, such as Golden Week and Gion Matsuri that will immerse you in the culture and ceremony that's sure to enhance your visit even more.

For the rest of the year-we're sailing Asia yearround-Celebrity Millennium explores the best of Asia from India to Bali and many more exciting destinations in between, including Singapore, Bali, Thailand, Indonesia, and Malaysia.

We're increasing our variety of itineraries and ships in the region with a second ship sailing Asia itineraries in Asia in 2024/2025. Celebrity Solstice® will grace the waters of the Orient offering unique itineraries that transport you to some of the most dynamic places in southeast Asia, including Vietnam, Hong Kong, Singapore, Thailand, and more.