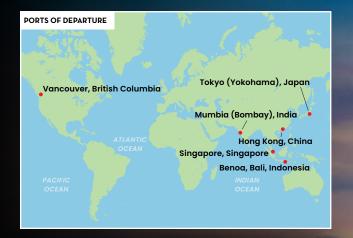

# ASIA

Our 2024/2025 season in Asia introduces new year-round journeys with itineraries that offer even more time in the destinations you visit and more overnight stays to immerse you in the nightlife of some of the most incredible cities in the world. We have two award-winning ships in the region, offering a wide range of sailings, so you'll find exactly what you want here.

For the rest of the year-we're sailing Asia yearround-Celebrity Millennium explores the best of Asia from India to Bali and many more exciting destinations in between, including Singapore, Bali, Thailand, Indonesia, and Malaysia.

We're increasing our variety of itineraries and ships in the region with a second ship sailing Asia itineraries in Asia in 2024/2025. Celebrity Solstice® will grace the waters of the Orient offering unique itineraries that transport you to some of the most dynamic places in southeast Asia, including Vietnam, Hong Kong, Singapore, Thailand, and more.