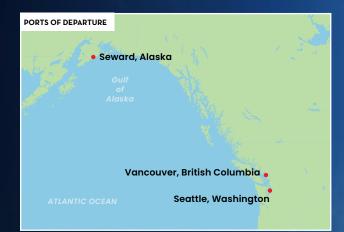

# ALASKA

In 2024, you can explore Alaska your way with the most revolutionary vacation in Alaska ever, because for the first time Celebrity Edge<sup>®</sup> will be sailing the rugged coast of Alaska. This ship's outward-facing design takes experiencing the great outdoors to exciting new levels. Marvel at majestic glaciers from the Magic Carpet 12 decks above sea-level. Watch for whales from the luxurious comfort of the Rooftop Garden. See the mountainous landscape drift while relaxing in a martini shaped hot tub high above the pool deck. Two more of our award-winning ships, Celebrity Solstice® and Celebrity Summit<sup>®</sup>, also offer unique opportunities to experience the wonders of Alaska. Together, these three ships represent the breadth of our vacation offerings, with a wide range of 7-night itineraries sailing from Seattle, Vancouver, or Seward for an unforgettable journey. So, you'll have all the options you need to discover the great outdoors exactly the way you want to.

In Alaska, you'll discover some of the most unique towns and cities in the world. Some of the incredible cities you can discover include Juneau, Ketchikan, Skagway, Icy Strait Point, and Sitka. No matter which sailing you choose, you'll sail the Inside Passage (a must-see for everyone), and you'll visit one of the majestic glaciers of the region—Hubbard Glacier or Endicott Arm and Dawes Glacier.

Get an even more immersive exploration of Alaska on a 9- to 13-night Cruisetour that combines a 7-night cruise with an exciting pre- or post-cruise land tour that takes you deep into the heart of the wilderness. Ride trains, boats, deluxe motorcoaches, and possibly even planes to go farther into the wilderness. Stay in the finest lodges and savor local flavors along the way. These land and sea vacations introduce you to everything Alaska has to offer for exciting, in-depth adventure.