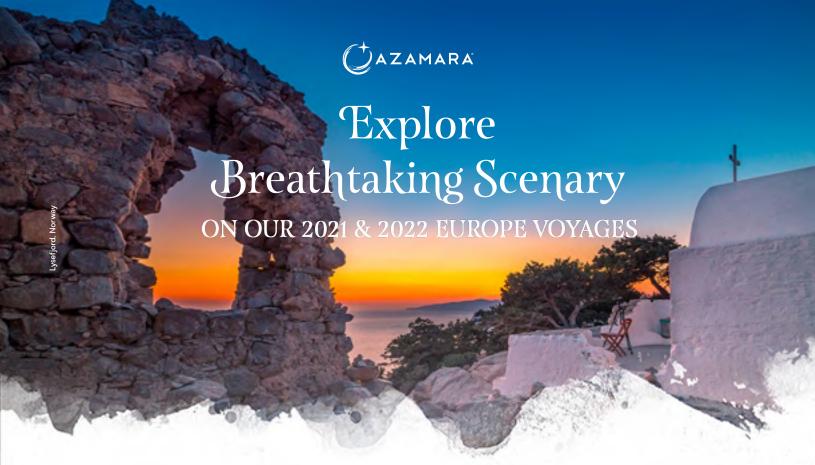

### MAP OUT MAGICAL MOMENTS IN EUROPE.

The Old World is a multilayered historical and cultural canvas filled with endless possibilities and rich diversity. A place where you can live la dolce vita among Amalfi's quaint, cliffside villages before sipping pastis overlooking the azure waters of sizzling St-Tropez.

When it comes to exploring the countries in Europe, Azamara can take you back in time, anytime you like.